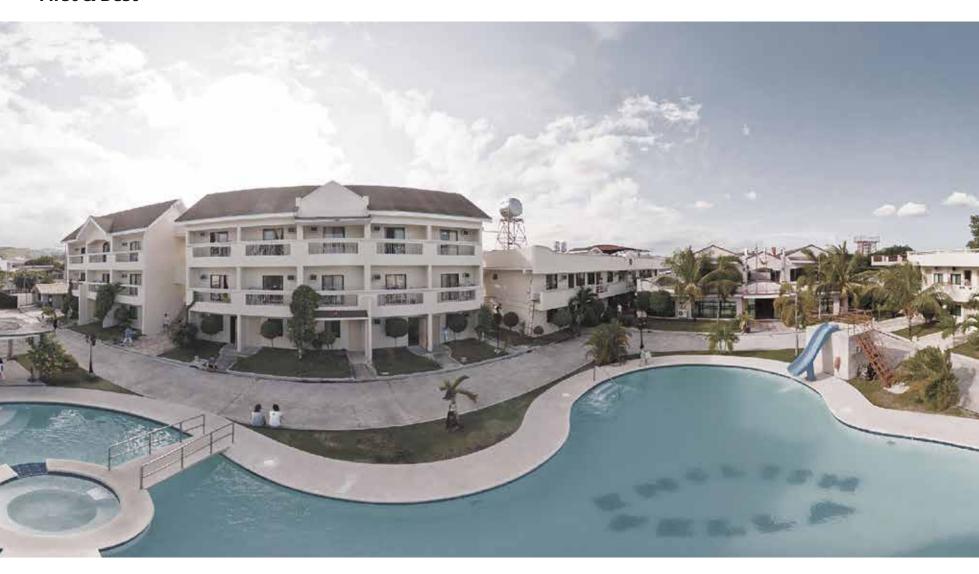

#### 2. PHYSICAL FEATURES

- Resort-style which provides a comfortable, stress-free study environment
- Spacious campuses, with a total capacity of 330 people
- Various Dormitory Set-ups
- Wholly-owned facilities (about 30 buildings)