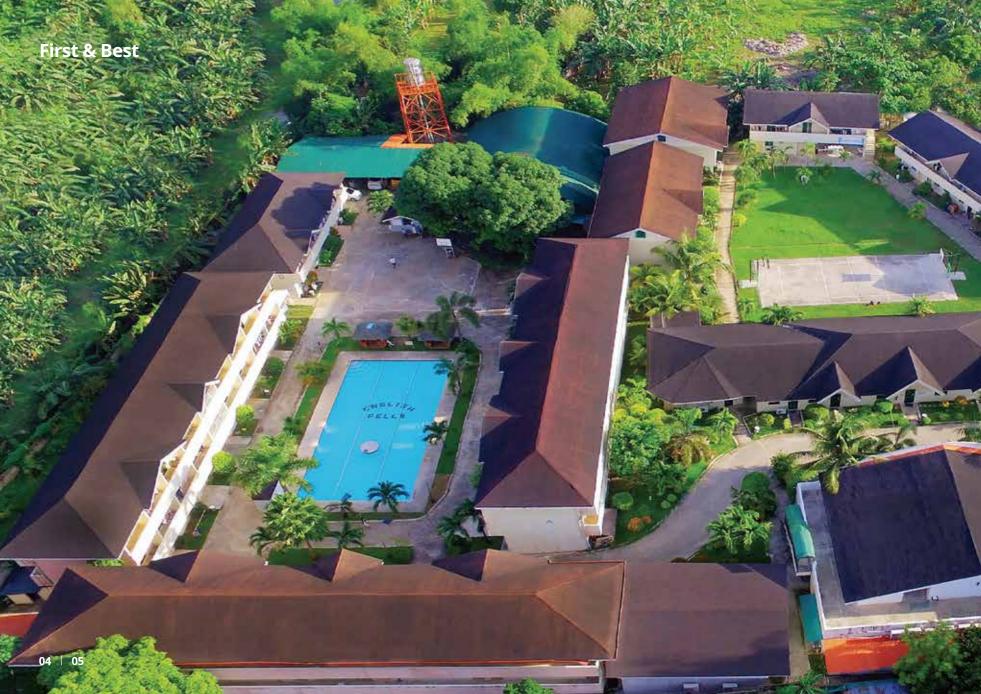

First & Best

#### 2. PHYSICAL FEATURES

- Resort-style which provides a comfortable, stress-free study environment
- Spacious campuses, with a total capacity of 330 people
- Various Dormitory Set-ups
- Wholly-owned facilities (about 30 buildings)