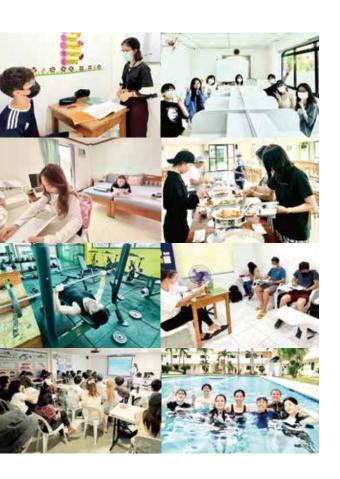

## **School Activities**

### Friday Activities

English Fella has "Sports Competition" (basketball, volleyball and swimming) on the first Friday of the Month.

"Fun Friday", a fun and sociable activity, is held on the third Friday of the Month. Students take part in various games and answer English-related tasks.

In Summer and Winter, when there are kids, we hold the "Kids' Fun Friday" on the second Friday of the Month. Students take part in various games and answer English-related tasks.

We have "Fella Day", a 5-minute Power Point Presentation, on the fourth Friday of the month. This showcases students' presentation and English skills in front of an audience.

### **Saturday Activities**

There is "Island Hopping" on the first Saturday of the month. This allows students to experience the beauty of Cebu seas and local sea food.

There is a "Cebu City Tour" on the second Saturday of the month. Students can experience the famous local tourist destinations situated in the city, ending with a sumptuous dinner.

There is a "Volunteer Work" on the last Saturday of the month. This allows students to render a community service such as local charity work.